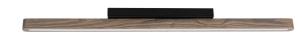

## FORESTIER

Product description:

Ceiling lamp LED

| Family:                                     | Forestier               |
|---------------------------------------------|-------------------------|
| Category:                                   | Modern lighting         |
| Product number:                             | 15717104                |
| EAN:                                        | 5907642763407           |
| Material:                                   | Pine wood/Metal         |
| Colour:                                     | Stained grey pine/Black |
| Light source:                               | LED SAMSUNG             |
| Number of light points:                     | 1 x module LED 12V      |
| Voltage AC:                                 | 230V                    |
| LED integriert:                             | Yes                     |
| Integrated LED Color<br>Rendering Index Ra: | Ra>80                   |
| Power:                                      | 12W                     |
| Integrated LED Colour<br>Temperature:       | 3000K                   |
| Integrated LED Brightness:                  | 1130lm                  |
| IP Protection class:                        | 20                      |