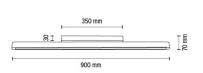

## FORESTIER

Product description:

Ceiling lamp LED

| Family:                                     | Forestier               |
|---------------------------------------------|-------------------------|
| Category:                                   | Modern lighting         |
| Product number:                             | 15717104                |
| EAN:                                        | 5907642763407           |
| Material:                                   | Pine wood/Metal         |
| Colour:                                     | Stained grey pine/Black |
| Light source:                               | LED SAMSUNG             |
| Number of light points:                     | 1 x module LED 12V      |
| Voltage AC:                                 | 230V                    |
| LED integriert:                             | Yes                     |
| Integrated LED Color<br>Rendering Index Ra: | Ra>80                   |
| Power:                                      | 12W                     |
| Integrated LED Colour<br>Temperature:       | 3000K                   |
| Integrated LED Brightness:                  | 1130lm                  |
| IP Protection class:                        | 20                      |