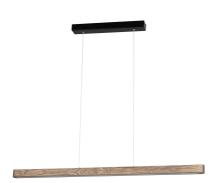

## Product description:

Pandant lamp LED

Family: Forestier

Category: Modern lighting

Product number: **158117104** 

EAN: **5907642763438** 

Material: Pine wood/Metal

Colour: Stained grey pine/Black

Length mm: 900

Width mm: 50

Height mm: 1100

Material: Pine wood/Metal