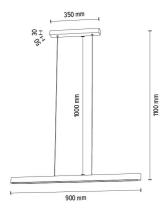

## **FORESTIER**

HANGING LAMP LED



## Product description:

Pandant lamp LED

Family: Forestier

Category: Modern lighting

Product number: **158117104** 

EAN: **5907642763438** 

Material: Pine wood/Metal

Colour: Stained grey pine/Black

Light source: LED SAMSUNG

Number of light points: 1 x module LED 12V

Voltage AC: 230V

LED integriert: Yes

Integrated LED Color Ra>80

Rendering Index Ra:

Power: 12W

Integrated LED Colour 3000K

Temperature:

Integrated LED Brightness: 1130lm

IP Protection class: 20

Protection class: 2

Guarantee: 3 years

Integrated LED Modul

Guarantee:

3 years

Length mm: 900

Width mm: 50

Height mm: 1100

Material: Pine wood/Metal