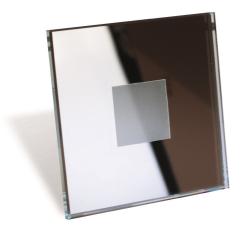

## FORTUNE SQUARE 12V

Product description:

| LED Light Fitting, whole made of mirror, with square lighting point |                                                      |
|---------------------------------------------------------------------|------------------------------------------------------|
| Family:                                                             | Fortune                                              |
| Category:                                                           | LED Line                                             |
| Product number:                                                     | 3000431                                              |
| EAN:                                                                | 5901289719902                                        |
| Material:                                                           | mirror                                               |
| Colour:                                                             | mirror                                               |
| Light colour:                                                       | cool white                                           |
| Material:                                                           | Installation in ø60 mm wholes or wall junction boxes |
| Light source:                                                       | LED 21 lm                                            |
| Number of light points:                                             | 1                                                    |
| Power:                                                              | 1,2W                                                 |
| IP Protection class:                                                | IP44                                                 |
| For mounting on normally flammable surfaces:                        | Yes                                                  |
| CE Certificate of Conformity:                                       | Yes                                                  |
| Length mm:                                                          | 30                                                   |
| Width mm:                                                           | 75                                                   |
| Height mm:                                                          | 75                                                   |