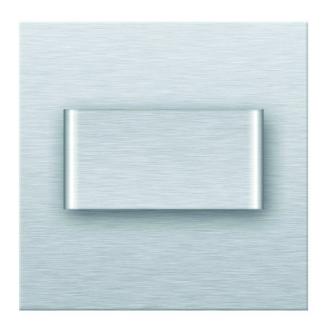

## MAGIC UNO 230V

Product description:

| Led Magic Uno 230V fixture cool white        |                                             |
|----------------------------------------------|---------------------------------------------|
| Family:                                      | Magic                                       |
| Category:                                    | LED Line                                    |
| Product number:                              | 3174227                                     |
| EAN:                                         | 5901289716826                               |
| Material:                                    | high-grade stainless steel                  |
| Colour:                                      | steel                                       |
| Material:                                    | built-in in an opening or ø 60 mounting box |
| Light source:                                | LED 15lm                                    |
| Power:                                       | 0,6W                                        |
| IP Protection class:                         | IP44                                        |
| Protection class:                            | TAK klasa li                                |
| For mounting on normally flammable surfaces: | Yes                                         |
| CE Certificate of Conformity:                | Yes                                         |
| Length mm:                                   | 45                                          |
| Width mm:                                    | 73                                          |
| Height mm:                                   | 73                                          |