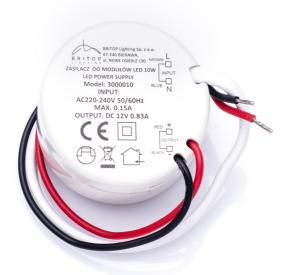

## 10W POWER SUPPLY

Product description:

Miniature LED power supply for fi60 mounting boxes

| Family:                                      | LED Power Supply    |
|----------------------------------------------|---------------------|
| Category:                                    | LED Line            |
| Product number:                              | 3000010             |
| EAN:                                         | 5902166904237       |
| Material:                                    | plastic             |
| Colour:                                      | white               |
| Material:                                    | fi60 mounting boxes |
| Power:                                       | 10W                 |
| IP Protection class:                         | 20                  |
| Protection class:                            | II                  |
| For mounting on normally flammable surfaces: | Yes                 |
| CE Certificate of Conformity:                | Yes                 |
| Output:                                      | DC 12V              |
| power supply for LED modules:                | Yes                 |
| Height mm:                                   | 23                  |
|                                              |                     |