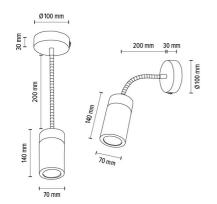

ANNICK WALL LAMP WITH SWITCH INCL. 1XGU10 5W

Product description:

| Family:                                     | Annick                              |
|---------------------------------------------|-------------------------------------|
| Category:                                   | Wall luminaries and accent fixtures |
| Product number:                             | 2419104                             |
| EAN:                                        | 5901289719209                       |
| Material:                                   | Metal/Oak wood                      |
| Colour:                                     | Black/Oiled oak                     |
| Light source:                               | Incl. 1xLED GU10 5W                 |
| Number of light points:                     | 1                                   |
| Voltage AC:                                 | 230V                                |
| Integrated LED Color<br>Rendering Index Ra: | Ra>90                               |
| Power:                                      | max. 5W                             |
| Integrated LED Colour<br>Temperature:       | 2700                                |
| Integrated LED Brightness:                  | 320 lm                              |
| IP Protection class:                        | 20                                  |
| Protection class:                           | 2                                   |
| Guarantee:                                  | 2 years                             |