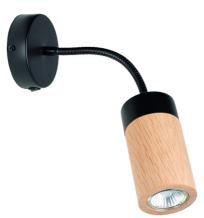

ANNICK WALL LAMP WITH SWITCH INCL. 1XGU10 5W

Product description:

| Family:                                     | Annick                              |
|---------------------------------------------|-------------------------------------|
| Category:                                   | Wall luminaries and accent fixtures |
| Product number:                             | 2419104                             |
| EAN:                                        | 5901289719209                       |
| Material:                                   | Metal/Oak wood                      |
| Colour:                                     | Black/Oiled oak                     |
| Light source:                               | Incl. 1xLED GU10 5W                 |
| Number of light points:                     | 1                                   |
| Voltage AC:                                 | 230V                                |
| Integrated LED Color<br>Rendering Index Ra: | Ra>90                               |
| Power:                                      | max. 5W                             |
| Integrated LED Colour<br>Temperature:       | 2700                                |
| Integrated LED Brightness:                  | 320 lm                              |
| IP Protection class:                        | 20                                  |
| Protection class:                           | 2                                   |
| Guarantee:                                  | 2 years                             |