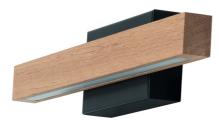

## Product description:

| Family:                                     | Aqua viva wall     |
|---------------------------------------------|--------------------|
| Category:                                   | Bathroom lighting  |
| Product number:                             | 19911104           |
| EAN:                                        | 5905840211379      |
| Material:                                   | Oak wood/Metal     |
| Colour:                                     | Oiled oak /Black   |
| Light source:                               | LED SAMSUNG        |
| Number of light points:                     | 1 x module LED 24V |
| Voltage AC:                                 | 230V               |
| LED integriert:                             | Yes                |
| Integrated LED Color<br>Rendering Index Ra: | Ra>=80             |
| Power:                                      | 6W                 |
| Integrated LED Colour<br>Temperature:       | 3000K              |
| Integrated LED Brightness:                  | 490lm              |
| IP Protection class:                        | 44                 |
| Protection class:                           | 2                  |
|                                             |                    |