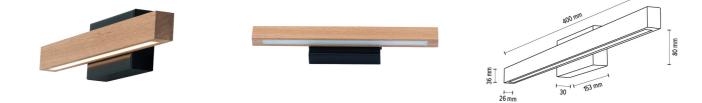

## Product description:

| Family:                                     | Aqua viva wall     |
|---------------------------------------------|--------------------|
| Category:                                   | Bathroom lighting  |
| Product number:                             | 19911104           |
| EAN:                                        | 5905840211379      |
| Material:                                   | Oak wood/Metal     |
| Colour:                                     | Oiled oak /Black   |
| Light source:                               | LED SAMSUNG        |
| Number of light points:                     | 1 x module LED 24V |
| Voltage AC:                                 | 230V               |
| LED integriert:                             | Yes                |
| Integrated LED Color<br>Rendering Index Ra: | Ra>=80             |
| Power:                                      | 6W                 |
| Integrated LED Colour<br>Temperature:       | 3000K              |
| Integrated LED Brightness:                  | 490lm              |
| IP Protection class:                        | 44                 |
| Protection class:                           | 2                  |
|                                             |                    |