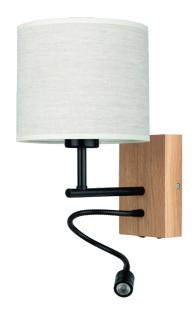

## **BOHO SONAR**

WALL LAMP 1XE27 MAX. 25W + LED 1W

## Product description:

Family: Boho Sonar

Category: Wall luminaries and accent fixtures

Product number: 57291974

EAN: **5907642765814** 

Material: Oak wood/Metal/Fabric Linen

Colour: Oiled oak/Black/Beige

Light source: 1xE27 1xLED

Number of light points: 2

Voltage AC: 230V

LED integriert: Yes

Integrated LED Color Ra>80

Rendering Index Ra:

Power: max. 25W

Integrated LED Colour 4000

Temperature:

Integrated LED Brightness: 150

IP Protection class: 20

Protection class: 1

Guarantee: 2 years

Integrated LED Modul Guarantee: 2 years

Replacement lampshade number: A1235