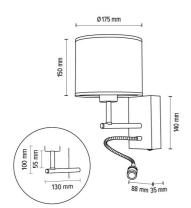

## **BOHO SONAR**

WALL LAMP 1XE27 MAX. 25W + LED 1W

## Product description:

Family: Boho Sonar

Category: Wall luminaries and accent fixtures

Product number: 57291974

EAN: **5907642765814** 

Material: Oak wood/Metal/Fabric Linen

Colour: Oiled oak/Black/Beige

Light source: 1xE27 1xLED

Number of light points: 2

Voltage AC: 230V

LED integriert: Yes

Integrated LED Color Ra>80

Rendering Index Ra:

Power: max. 25W

Integrated LED Colour 4000

Temperature:

Integrated LED Brightness: 150

IP Protection class: 20

Protection class: 1

Guarantee: 2 years

Integrated LED Modul Guarantee: 2 years

Replacement lampshade number: A1235