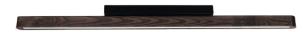

## FORESTIER

Product description:

| Family:                                     | Forestier                 |
|---------------------------------------------|---------------------------|
| Category:                                   | Modern lighting           |
| Product number:                             | 15716104                  |
| EAN:                                        | 5907642766842             |
| Material:                                   | Pine wood/Metal           |
| Colour:                                     | Stained pine walnut/Black |
| Light source:                               | LED SAMSUNG               |
| Number of light points:                     | 1 x module LED 12V        |
| Voltage AC:                                 | 230V                      |
| LED integriert:                             | Yes                       |
| Integrated LED Color<br>Rendering Index Ra: | Ra>80                     |
| Power:                                      | 12W                       |
| Integrated LED Colour<br>Temperature:       | 3000K                     |
| Integrated LED Brightness:                  | 1130lm                    |
| IP Protection class:                        | 20                        |
| Protection class:                           | 2                         |