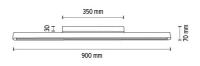

## FORESTIER

Product description:

| Family:                                     | Forestier                 |
|---------------------------------------------|---------------------------|
| Category:                                   | Modern lighting           |
| Product number:                             | 15716104                  |
| EAN:                                        | 5907642766842             |
| Material:                                   | Pine wood/Metal           |
| Colour:                                     | Stained pine walnut/Black |
| Light source:                               | LED SAMSUNG               |
| Number of light points:                     | 1 x module LED 12V        |
| Voltage AC:                                 | 230V                      |
| LED integriert:                             | Yes                       |
| Integrated LED Color<br>Rendering Index Ra: | Ra>80                     |
| Power:                                      | 12W                       |
| Integrated LED Colour<br>Temperature:       | 3000K                     |
| Integrated LED Brightness:                  | 1130lm                    |
| IP Protection class:                        | 20                        |
| Protection class:                           | 2                         |