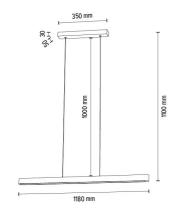

## FORESTIER

Product description:

| Family:                                     | Forestier                 |
|---------------------------------------------|---------------------------|
| Category:                                   | Modern lighting           |
| Product number:                             | 158216104                 |
| EAN:                                        | 5907642766866             |
| Material:                                   | Pine wood/Metal           |
| Colour:                                     | Stained pine walnut/Black |
| Light source:                               | LED SAMSUNG               |
| Number of light points:                     | 1 x module LED 12V        |
| Voltage AC:                                 | 230V                      |
| LED integriert:                             | Yes                       |
| Integrated LED Color<br>Rendering Index Ra: | Ra>80                     |
| Power:                                      | 16W                       |
| Integrated LED Colour<br>Temperature:       | 3000K                     |
| Integrated LED Brightness:                  | 1500lm                    |
| IP Protection class:                        | 20                        |
| Protection class:                           | 2                         |