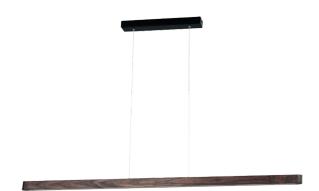

## FORESTIER

Product description:

| Family:                                     | Forestier                 |
|---------------------------------------------|---------------------------|
| Category:                                   | Modern lighting           |
| Product number:                             | 158216104                 |
| EAN:                                        | 5907642766866             |
| Material:                                   | Pine wood/Metal           |
| Colour:                                     | Stained pine walnut/Black |
| Light source:                               | LED SAMSUNG               |
| Number of light points:                     | 1 x module LED 12V        |
| Voltage AC:                                 | 230V                      |
| LED integriert:                             | Yes                       |
| Integrated LED Color<br>Rendering Index Ra: | Ra>80                     |
| Power:                                      | 16W                       |
| Integrated LED Colour<br>Temperature:       | 3000K                     |
| Integrated LED Brightness:                  | 1500lm                    |
| IP Protection class:                        | 20                        |
| Protection class:                           | 2                         |