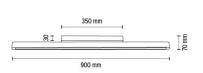

## FORESTIER

Product description:

Ceiling lamp LED

| Family:                                     | Forestier          |
|---------------------------------------------|--------------------|
| Category:                                   | Modern lighting    |
| Product number:                             | 15711104           |
| EAN:                                        | 5907642763414      |
| Material:                                   | Pine wood/Metal    |
| Colour:                                     | Stained pine/Black |
| Light source:                               | LED SAMSUNG        |
| Number of light points:                     | 1 x module LED 12V |
| Voltage AC:                                 | 230V               |
| LED integriert:                             | Yes                |
| Integrated LED Color<br>Rendering Index Ra: | Ra>80              |
| Power:                                      | 12W                |
| Integrated LED Colour<br>Temperature:       | 3000K              |
| Integrated LED Brightness:                  | 1130lm             |
| IP Protection class:                        | 20                 |
|                                             |                    |