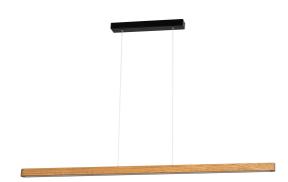

## FORESTIER

Product description:

Pandant lamp LED

| Family:                                     | Forestier          |
|---------------------------------------------|--------------------|
| Category:                                   | Modern lighting    |
| Product number:                             | 158211104          |
| EAN:                                        | 5907642763476      |
| Material:                                   | Pine wood/Metal    |
| Colour:                                     | Stained pine/Black |
| Light source:                               | LED SAMSUNG        |
| Number of light points:                     | 1 x module LED 12V |
| Voltage AC:                                 | 230V               |
| LED integriert:                             | Yes                |
| Integrated LED Color<br>Rendering Index Ra: | Ra>80              |
| Power:                                      | 16W                |
| Integrated LED Colour<br>Temperature:       | 3000K              |
| Integrated LED Brightness:                  | 1500lm             |
| IP Protection class:                        | 20                 |