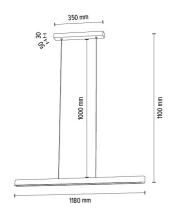

## FORESTIER

Product description:

Pandant lamp LED

| Family:                                     | Forestier          |
|---------------------------------------------|--------------------|
| Category:                                   | Modern lighting    |
| Product number:                             | 158211104          |
| EAN:                                        | 5907642763476      |
| Material:                                   | Pine wood/Metal    |
| Colour:                                     | Stained pine/Black |
| Light source:                               | LED SAMSUNG        |
| Number of light points:                     | 1 x module LED 12V |
| Voltage AC:                                 | 230V               |
| LED integriert:                             | Yes                |
| Integrated LED Color<br>Rendering Index Ra: | Ra>80              |
| Power:                                      | 16W                |
| Integrated LED Colour<br>Temperature:       | 3000K              |
| Integrated LED Brightness:                  | 1500lm             |
| IP Protection class:                        | 20                 |