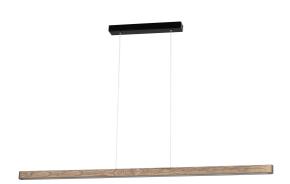

## Product description:

Pandant lamp LED

Family: Forestier

Category: Modern lighting

Product number: **158217104** 

EAN: **5907642763469** 

Material: Pine wood/Metal

Colour: Stained grey pine/Black

Length mm: 1180

Width mm: 50

Height mm: 1100

Material: Pine wood/Metal