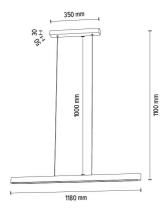

## **FORESTIER**

HANGING LAMP LED



## Product description:

Pandant lamp LED

Family: Forestier

Category: Modern lighting

Product number: **158217104** 

EAN: **5907642763469** 

Material: Pine wood/Metal

Colour: Stained grey pine/Black

Light source: LED SAMSUNG

Number of light points: 1 x module LED 12V

Voltage AC: 230V

LED integriert: Yes

Integrated LED Color Ra>80

Rendering Index Ra:

Power: 16W

Integrated LED Colour 3000K

Temperature:

Integrated LED Brightness: 1500lm

IP Protection class: 20

Protection class: 2

Guarantee: 3 years

Integrated LED Modul

Guarantee:

3 years

Length mm: 1180

Width mm: 50

Height mm: 1100

Material: Pine wood/Metal