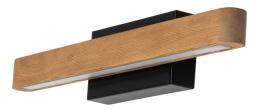

## FORESTIER

Product description:

Wall lamp LED

| Family:                                     | Forestier                           |
|---------------------------------------------|-------------------------------------|
| Category:                                   | Wall luminaries and accent fixtures |
| Product number:                             | 25711104                            |
| EAN:                                        | 5907642763506                       |
| Material:                                   | Pine wood/Metal                     |
| Colour:                                     | Stained pine/Black                  |
| Light source:                               | LED SAMSUNG                         |
| Number of light points:                     | 1 x module LED 12V                  |
| Voltage AC:                                 | 230V                                |
| LED integriert:                             | Yes                                 |
| Integrated LED Color<br>Rendering Index Ra: | Ra>80                               |
| Power:                                      | 5,5W                                |
| Integrated LED Colour<br>Temperature:       | 3000K                               |
| Integrated LED Brightness:                  | 460lm                               |
| IP Protection class:                        | 20                                  |