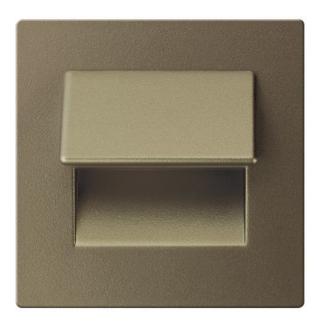

## Product description:

| LED Light fitting in old gold                |                                                      |
|----------------------------------------------|------------------------------------------------------|
| Family:                                      | Live                                                 |
| Category:                                    | LED Line                                             |
| Product number:                              | 3230111                                              |
| EAN:                                         | 5902166902400                                        |
| Material:                                    | metal                                                |
| Colour:                                      | Old gold, bronze                                     |
| Light colour:                                | warm white                                           |
| Material:                                    | installation in ø60 mm wholes or wall junction boxes |
| Light source:                                | LED 16lm                                             |
| Number of light points:                      | 1                                                    |
| Power:                                       | 0,5W                                                 |
| IP Protection class:                         | IP44                                                 |
| For mounting on normally flammable surfaces: | Yes                                                  |
| CE Certificate of Conformity:                | Yes                                                  |
| Length mm:                                   | 51                                                   |
| Width mm:                                    | 70                                                   |
| Height mm:                                   | 70                                                   |