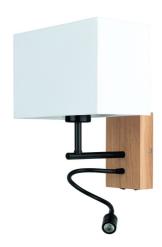

## SONAR

WALL LAMP WITH SWITCHES 1XE27 MAX. 25W, LED 1W

## Product description:

Family: Sonar

Category: Wall luminaries and accent fixtures

Product number: 5731974

EAN: **5907642769720** 

Material: Oak wood/Metal/Fabric

Colour: Oiled oak/Black/White

Light source: 1xE27 1xLED