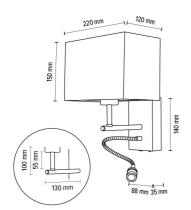

## SONAR

WALL LAMP WITH SWITCHES 1XE27 MAX. 25W, LED 1W

## Product description:

Family: Sonar

Category: Wall luminaries and accent fixtures

Product number: 5731974

EAN: **5907642769720** 

Material: Oak wood/Metal/Fabric

Colour: Oiled oak/Black/White

Light source: 1xE27 1xLED

Number of light points: 2

Voltage AC: 230V

LED integriert: Yes

Integrated LED Color Ra>80

Rendering Index Ra:

Power: max. 25W

Integrated LED Colour 4000

Temperature:

Integrated LED Brightness: 150

IP Protection class: 20

Protection class: 1

Guarantee: 2 years

Integrated LED Modul Guarantee: 2 years

Replacement lampshade number: A1032