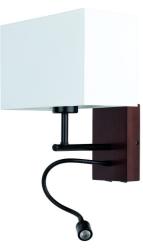

## SONAR WALL LAMP WITH SWITCHES 1XE27 MAX. 25W, LED 1W

Product description:

| Family:                                     | Sonar                               |
|---------------------------------------------|-------------------------------------|
| Category:                                   | Wall luminaries and accent fixtures |
| Product number:                             | 5731976                             |
| EAN:                                        | 5907642769744                       |
| Material:                                   | Beech wood /Metal/Fabric            |
| Colour:                                     | Walnut/Black/White                  |
| Light source:                               | 1xE27 1xLED                         |
| Number of light points:                     | 2                                   |
| Voltage AC:                                 | 230V                                |
| LED integriert:                             | Yes                                 |
| Integrated LED Color<br>Rendering Index Ra: | Ra>80                               |
| Power:                                      | max. 25W                            |
| Integrated LED Colour<br>Temperature:       | 4000                                |
| Integrated LED Brightness:                  | 150                                 |
| IP Protection class:                        | 20                                  |
| Protection class:                           | 1                                   |