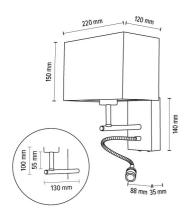

## SONAR WALL LAMP WITH SWITCHES 1XE27 MAX. 25W, LED 1W

Product description:

| Family:                                     | Sonar                               |
|---------------------------------------------|-------------------------------------|
| Category:                                   | Wall luminaries and accent fixtures |
| Product number:                             | 5731976                             |
| EAN:                                        | 5907642769744                       |
| Material:                                   | Beech wood /Metal/Fabric            |
| Colour:                                     | Walnut/Black/White                  |
| Light source:                               | 1xE27 1xLED                         |
| Number of light points:                     | 2                                   |
| Voltage AC:                                 | 230V                                |
| LED integriert:                             | Yes                                 |
| Integrated LED Color<br>Rendering Index Ra: | Ra>80                               |
| Power:                                      | max. 25W                            |
| Integrated LED Colour<br>Temperature:       | 4000                                |
| Integrated LED Brightness:                  | 150                                 |
| IP Protection class:                        | 20                                  |
| Protection class:                           | 1                                   |