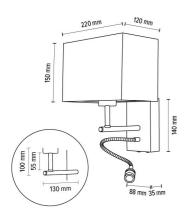

## SONAR

WALL LAMP WITH SWITCHES 1XE27 MAX. 25W, LED 1W

## Product description:

Family: Sonar

Category: Wall luminaries and accent fixtures

Product number: 5732974

EAN: **5907642769737** 

Material: Oak wood/Metal/Fabric

Colour: Oiled oak/Black/Black

Light source: 1xE27 1xLED

Number of light points: 2

Voltage AC: 230V

LED integriert: Yes

Integrated LED Color Ra>80

Rendering Index Ra:

Power: max. 25W

Integrated LED Colour 4000

Temperature:

Integrated LED Brightness: 150

IP Protection class: 20

Protection class: 1

Guarantee: 2 years

Integrated LED Modul Guarantee: 2 years

Replacement lampshade number: A1031