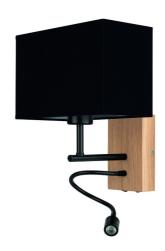

## SONAR

WALL LAMP WITH SWITCHES 1XE27 MAX. 25W, LED 1W

## Product description:

Family: Sonar

Category: Wall luminaries and accent fixtures

Product number: 5732974

EAN: **5907642769737** 

Material: Oak wood/Metal/Fabric

Colour: Oiled oak/Black/Black

Light source: 1xE27 1xLED