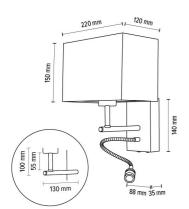

## SONAR

WALL LAMP WITH SWITCHES 1XE27 MAX. 25W, LED 1W

## Product description:

Family: Sonar

Category: Wall luminaries and accent fixtures

Product number: 5732976

EAN: **5907642769751** 

Material: Beech wood /Metal/Fabric

Colour: Walnut/Black/Black

Light source: 1xE27 1xLED

Number of light points: 2

Voltage AC: 230V

LED integriert: Yes

Integrated LED Color Ra>80

Rendering Index Ra:

Power: max. 25W

Integrated LED Colour 4000

Temperature:

Integrated LED Brightness: 150

IP Protection class: 20

Protection class: 1

Guarantee: 2 years

Integrated LED Modul Guarantee: 2 years

Replacement lampshade number: A1031