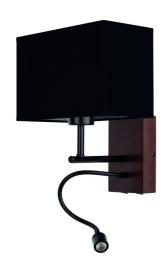

## SONAR

WALL LAMP WITH SWITCHES 1XE27 MAX. 25W, LED 1W

## Product description:

Family: Sonar

Category: Wall luminaries and accent fixtures

Product number: 5732976

EAN: **5907642769751** 

Material: Beech wood /Metal/Fabric

Colour: Walnut/Black/Black

Light source: 1xE27 1xLED