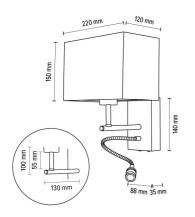

## SONAR WALL LAMP WITH SWITCHES 1XE27 MAX. 25W, LED 1W

Product description:

| Family:                                     | Sonar                               |
|---------------------------------------------|-------------------------------------|
| Category:                                   | Wall luminaries and accent fixtures |
| Product number:                             | 5733976                             |
| EAN:                                        | 5907642763674                       |
| Material:                                   | Beech wood /Metal/Fabric            |
| Colour:                                     | Walnut/Black/Grey                   |
| Light source:                               | 1xE27 1xLED                         |
| Number of light points:                     | 2                                   |
| Voltage AC:                                 | 230V                                |
| LED integriert:                             | Yes                                 |
| Integrated LED Color<br>Rendering Index Ra: | Ra>80                               |
| Power:                                      | max. 25W                            |
| Integrated LED Colour<br>Temperature:       | 4000                                |
| Integrated LED Brightness:                  | 150                                 |
| IP Protection class:                        | 20                                  |
| Protection class:                           | 1                                   |