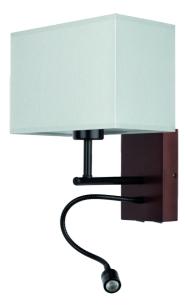

## SONAR WALL LAMP WITH SWITCHES 1XE27 MAX. 25W, LED 1W

Product description:

| Family:                                     | Sonar                               |
|---------------------------------------------|-------------------------------------|
| Category:                                   | Wall luminaries and accent fixtures |
| Product number:                             | 5733976                             |
| EAN:                                        | 5907642763674                       |
| Material:                                   | Beech wood /Metal/Fabric            |
| Colour:                                     | Walnut/Black/Grey                   |
| Light source:                               | 1xE27 1xLED                         |
| Number of light points:                     | 2                                   |
| Voltage AC:                                 | 230V                                |
| LED integriert:                             | Yes                                 |
| Integrated LED Color<br>Rendering Index Ra: | Ra>80                               |
| Power:                                      | max. 25W                            |
| Integrated LED Colour<br>Temperature:       | 4000                                |
| Integrated LED Brightness:                  | 150                                 |
| IP Protection class:                        | 20                                  |
| Protection class:                           | 1                                   |